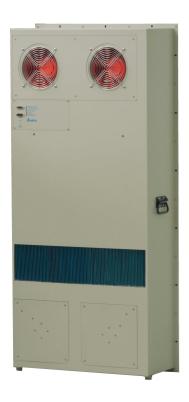

## Internal door mount



# HEX260PA-A series

### **Dimension drawing**



INTERNAL

EXTERNAL

#### Features

- IP55 waterproof at external side
- One touch" dry run test and dust cleaning
- Standalone temperature control
- Clear LED status indicator
- Dry contact alarm output

#### Design

- Air to air heat exchange
- Rated voltage at 48V
- Reduntant fan quantity design
- High efficiency and reliable fan
- Easy installation and maintenance

| Main feature                      | Unit               | Specification                      |           |
|-----------------------------------|--------------------|------------------------------------|-----------|
| Dimension (H x W x D)             | mm<br>(in)         | 1400 x 650 x 260<br>(55 x 26 x 10) |           |
| Cooling capacity <sub>*Note</sub> | <b>W/K (W/°</b>