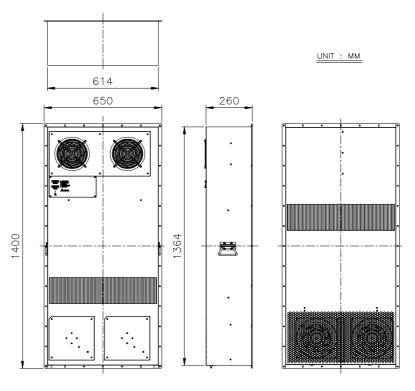

### **Dimension drawing**

INTERNAL

EXTERNAL

#### Design

- Air to air heat exchange
- Rated voltage at 48V
- Reduntant fan quantity design
- High efficiency and reliable fan
- Easy installation and maintenance

| Main feature                      | Unit               | Specification                      |           |
|-----------------------------------|--------------------|------------------------------------|-----------|
| Dimension (H x W x D)             | mm<br>(in)         | 1400 x 650 x 260<br>(55 x 26 x 10) |           |
| Cooling capacity <sub>*Note</sub> | <b>W/K (W/°</b> F) | 175 (97)                           | 230 (128) |
| Rated voltage                     | VDC                | 48                                 |           |
| Operating current                 | Α                  | 3.1                                | 10.0      |
| Opearting power                   | w                  | 149                                | 480       |
| Operating voltage range           | VDC                | 40 ~ 60                            |           |
| Operating temperature range       | °C                 | -10 ~ +65                          |           |
| Noise (1.5 meter)                 | dB-A               | 65.0                               | 75.0      |
| Weight                            | Kg (Lb)            | 37 (82)                            |           |