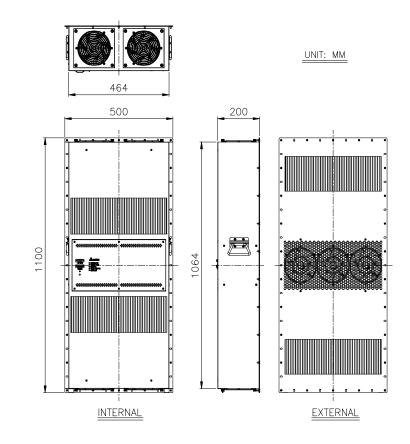

#### **Dimension drawing**

| Main feature                      | Unit         | Specification                     |           |
|-----------------------------------|--------------|-----------------------------------|-----------|
| Dimension (H x W x D)             | mm<br>(inch) | 1100 x 500 x 200<br>(43 x 20 x 8) |           |
| Cooling capacity <sub>∗Note</sub> | W/K (W/°F)   | 110 (61)                          | 200 (111) |
| Rated voltage                     | VDC          | 48                                |           |
| Operating current                 | Α            | 2.6                               | 6.6       |
| Opearting power                   | w            | 125                               | 317       |
| Operating voltage range           | VDC          | 40 ~ 60                           |           |
| Operating temperature range       | °C           | -10 ~ +65                         |           |
| Noise (1.5 meter)                 | dB-A         | 65.0                              | 74.0      |
| Weight                            | Kg (Lb)      | 26 (57)                           |           |