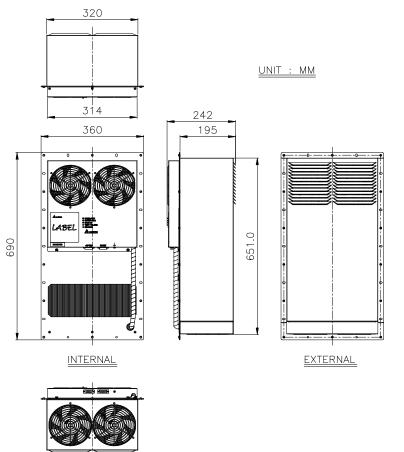

## **Dimension drawing**

### Design

- ♦ Air to air heat exchange
- Rated voltage at 48V
- Reduntant fan quantity design
- High efficiency and reliable fan
- Easy installation and maintenance

Main feature Unit Specification mm 690 x 360 x 242 Dimension (H x W x D) (27 x 14 x 10) (inch) Cooling capacity<sub>\*Note</sub> W/K (W/°F) 70 (39) 90 (50) **Rated voltage** VDC 48 **Operating current** 3.6 Α 1.7 173 **Opearting power** W 82 **Operating voltage range** VDC 40 ~ 60 °C Operating temperature range -10 ~ +65 Noise (1.5 meter) dB-A 65.0 70.0 Weight 13 (29) Kg (Lb)